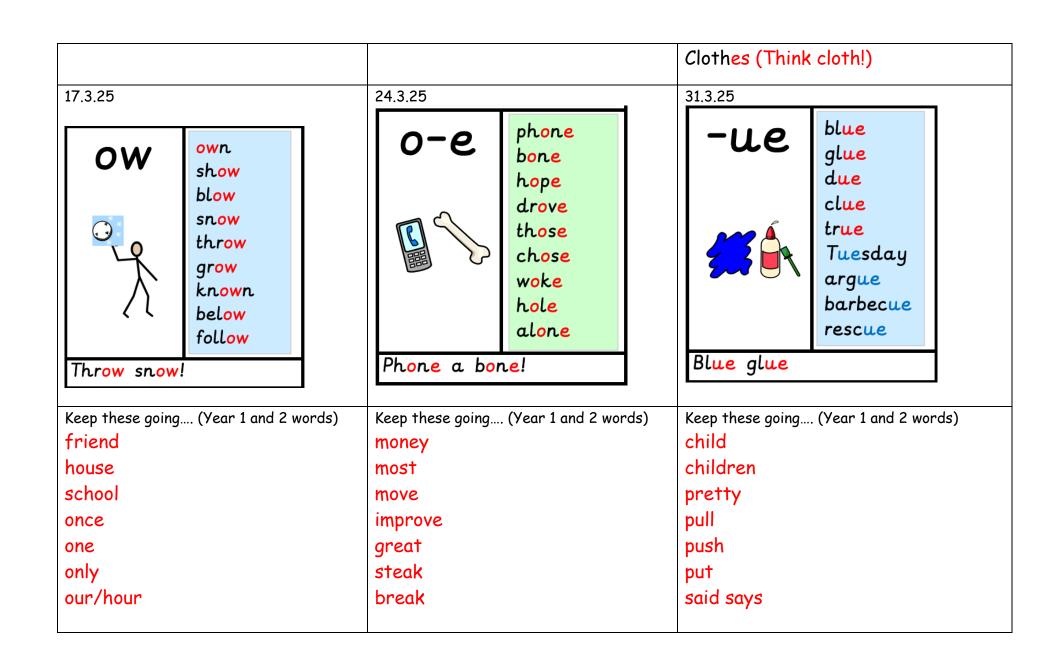

## Mrs Otway's spelling intervention group.

Please complete the graffiti sheet each week and return it to me each THURSDAY. Thank you!

| Keep these going(Year 1 and 2 words) money most move improve there/their/they're | Keep these going(Year 1 and 2 words) great steak break child children |
|----------------------------------------------------------------------------------|-----------------------------------------------------------------------|
| ·                                                                                |                                                                       |
|                                                                                  | money most move improve                                               |

## Mrs Otway's spelling intervention group. Spring 2

Please complete the graffiti sheet each week and return it to me each THURSDAY. Thank you!

I have given you enough for the next 6 weeks!