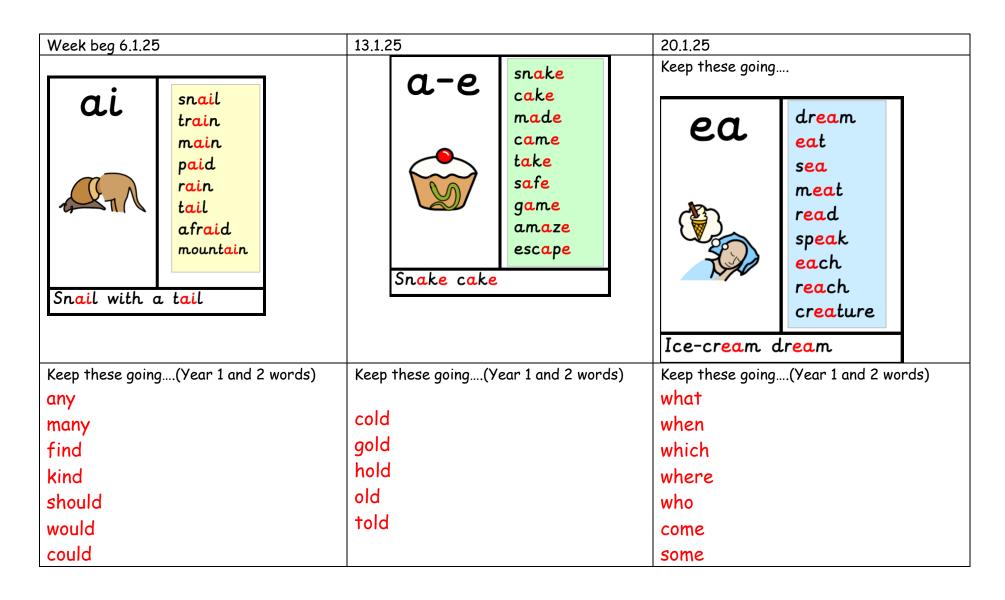

## Mrs Otway's spelling intervention group.

Please complete the graffiti sheet each week and return it to me each THURSDAY. Thank you!

| Keep these going(Year 1 and 2 words) money most move improve there/their/they're | Keep these going(Year 1 and 2 words) great steak break child children |
|----------------------------------------------------------------------------------|-----------------------------------------------------------------------|
| ·                                                                                |                                                                       |
|                                                                                  | money most move improve                                               |

## Mrs Otway's spelling intervention group. Spring 2

Please complete the graffiti sheet each week and return it to me each THURSDAY. Thank you!

I have given you enough for the next 6 weeks!