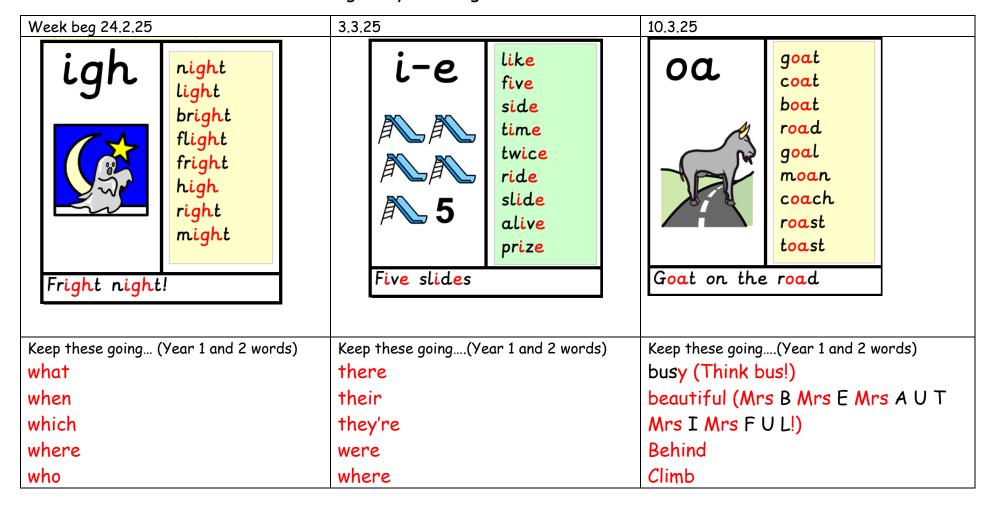

## Mrs Otway's spelling intervention group.

Please complete the graffiti sheet each week and return it to me each THURSDAY. Thank you!

| Keep these going(Year 1 and 2 words) money most move improve there/their/they're | Keep these going(Year 1 and 2 words) great steak break child children |
|----------------------------------------------------------------------------------|-----------------------------------------------------------------------|
| ·                                                                                |                                                                       |
|                                                                                  | money most move improve                                               |

## Mrs Otway's spelling intervention group. Spring 2

Please complete the graffiti sheet each week and return it to me each THURSDAY. Thank you!

I have given you enough for the next 6 weeks!